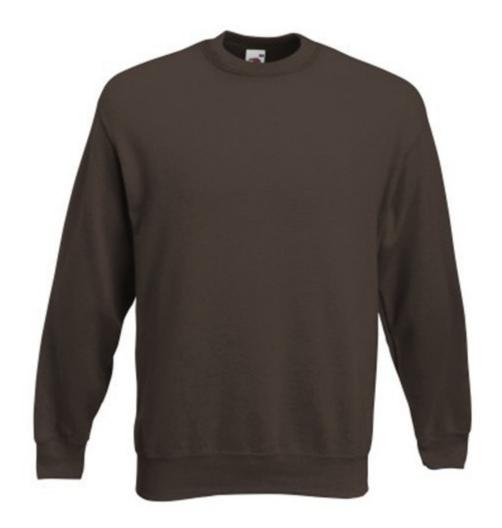

# FRUIT OF THE LOOM, PREMIUM SET-IN SWEAT, CLASSIC PREMIUM MEN'S HOODIE, CHOCOLATE, S

### **Basic informations**

Size: S

Package: 36/24

Length: 60

Width: 40

Height: 50

Size: S

Color: Chocolate

## **Specification**

Fruit of the Loom, Premium Set-in Sweat, Classic Premium Men's Sweatshirt, Chocolate, S. Sweatshirt for casual and casual use, for branding. Branding: DTG, screen printing, flex, flock, embroidery